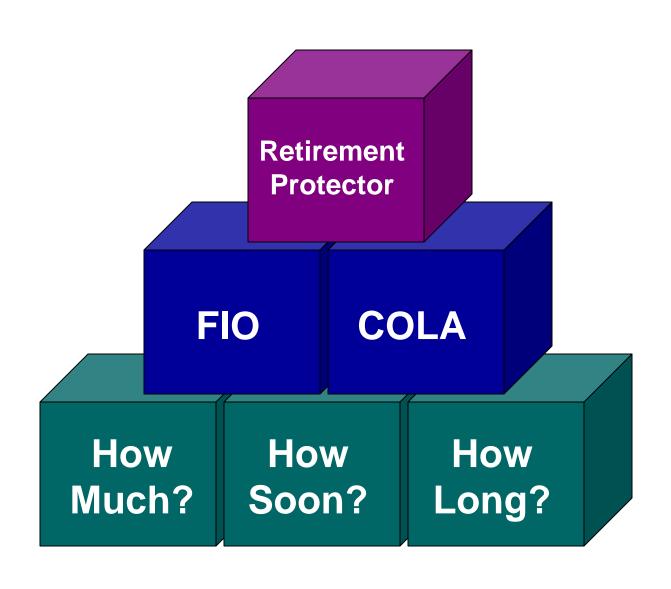

r.

## **SPENDING BUBBLES**



#### HEALTH CARE HEADLINE

# No Waiting in New Health Care Plan

Enhanced coverage lets patients skip the queue

(Reuters) - The federal government today unveiled plans to provide enhanced medical care to those willing to pay for the privilege.

Instead of waiting months for treatment of serious illnesses such as cancer, plan members would be offered immediate care elsewhere.

Health officials say the new program will be affordable, with guaranteed rates as low as two to five dollars a day. It will also include a full refund if members do not submit a claim during their lifetime.

## **HEALTH CARE GOLD CARD**

Front of the Line Coverage

You Choose the Limit

Guaranteed Cost for Life

Refund of Payments



## **PARTIAL COVERAGE**





## **BUILDING BLOCKS**



#### **TWO PARACHUTES**



Poor-Boy Parachute \$20 to Rent 50% Reliable No Warranty



Premier Parachute \$50 to Own 100% Reliable Lifetime Warranty

# YOU AND YOUR STUFF

| YOUR STUFF'S VALUE                                                                                      |  |
|---------------------------------------------------------------------------------------------------------|--|
| Home Investments Car Home Contents Other Assets Subtotal: Less Liabilities: ()  = \$ Personal Net Worth |  |
|                                                                                                         |  |



## **COFFEE CUP**



**Benefit #1: Tax Deduction** 

Benefit #2: Tax-Sheltered Growth

# **TAPE MEASURE**



# **VEGETABLE GARDEN**



# **ESTATE BRIDGE**



## **POCKET CHANGE**