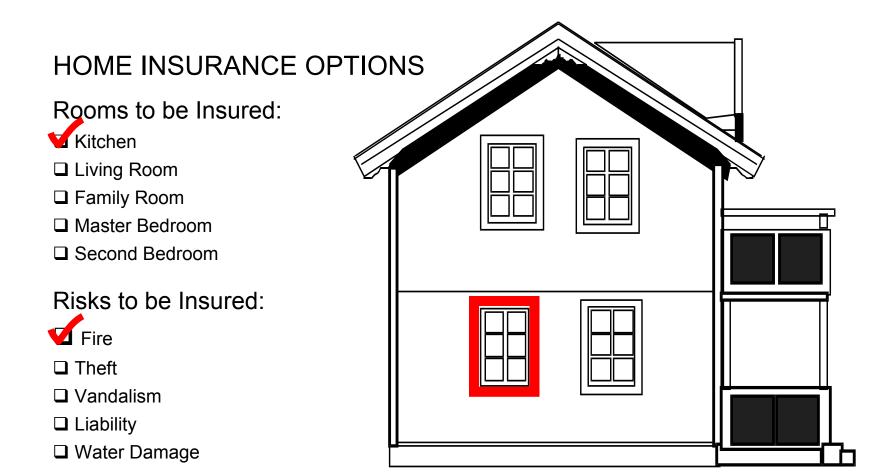

rounded to the nearest dollar.

## **SPENDING BUBBLES**



#### HEALTH CARE HEADLINE

# No Waiting in New Health Care Plan

Enhanced coverage lets patients skip the queue

(Reuters) - The federal government today unveiled plans to provide enhanced medical care to those willing to pay for the privilege.

Instead of waiting months for treatment of serious illnesses such as cancer, plan members would be offered immediate care elsewhere.

Health officials say the new program will be affordable, with guaranteed rates as low as two to five dollars a day. It will also include a full refund if members do not submit a claim during their lifetime.

## **HEALTH CARE GOLD CARD**

Front of the Line Coverage

You Choose the Limit

Guaranteed Cost for Life

Refund of Payments



## **PARTIAL COVERAGE**





## **BUILDING BLOCKS**



#### **TWO PARACHUTES**



Poor-Boy Parachute \$20 to Rent 50% Reliable No Warranty



Premier Parachute \$50 to Own 100% Reliable Lifetime Warranty

# YOU AND YOUR STUFF

| YOUR STUFF'S VALUE                                                                                      |  |
|---------------------------------------------------------------------------------------------------------|--|
| Home Investments Car Home Contents Other Assets Subtotal: Less Liabilities: ()  = \$ Personal Net Worth |  |
|                                                                                                         |  |



## **COFFEE CUP**



**Benefit #1: Tax Deduction** 

Benefit #2: Tax-Sheltered Growth

# **TAPE MEASURE**



# **VEGETABLE GARDEN**



# **ESTATE BRIDG