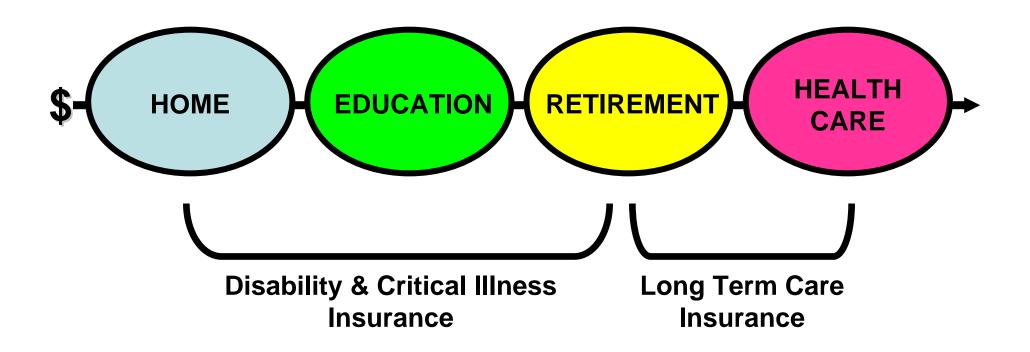

| \$100,000                   | \$76                                                                     |  |
| \$200,000                                    | \$50,000                    | \$101                                                                    |  |
| \$250,000                                    | \$0                         | \$121                                                                    |  |

**Please Note:** This summary is for illustrative purposes only and is not an insurance contract. Before purchasing coverage, refer to a full and complete policy illustration for specific plan details and values. The premiums shown above may change significantly depending on the plan selected. All figures have been rounded to the nearest dollar.

## **SPENDING BUBBLES**



#### HEALTH CARE HEADLINE

# No Waiting in New Health Care Plan

Enhanced coverage lets patients skip the queue

(Reuters) - The federal government today unveiled plans to provide enhanced medical care to those willing to pay for the privilege.

Instead of waiting months for treatment of serious illnesses such as cancer, plan members would be offered immediate care elsewhere.

Health officials say the new program will be affordable, with guaranteed rates as low as two to five dollars a day. It will also include a full refund if members do not submit a claim during their lifetime.

## **HEALTH CARE GOLD CARD**

Front of the Line Coverage

You Choose the Limit

Guaranteed Cost for Life

Refund of Payments



## **PARTIAL COVERAGE**





## **BUILDING BLOCKS**



#### **TWO PARACHUTES**