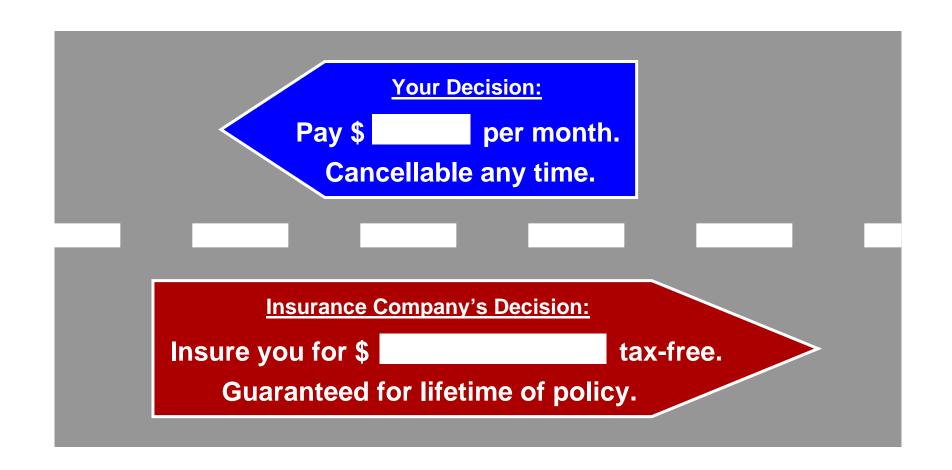

nt 50% Reliable No Warranty



Premier Parachute \$50 to Own 100% Reliable Lifetime Warranty

# YOU AND YOUR STUFF

| YOUR STUFF'S VALUE                                                                                      |  |
|---------------------------------------------------------------------------------------------------------|--|
| Home Investments Car Home Contents Other Assets Subtotal: Less Liabilities: ()  = \$ Personal Net Worth |  |
|                                                                                                         |  |



## **COFFEE CUP**



**Benefit #1: Tax Deduction** 

Benefit #2: Tax-Sheltered Growth

# **TAPE MEASURE**



# **VEGETABLE GARDEN**



# **ESTATE BRIDGE**



## **POCKET CHANGE**



# **SHOES OF THE PROBLEM**



#### **TWO-WAY STREET**



#### **TWO CHEQUES**



#### **TWO CHEQUES**